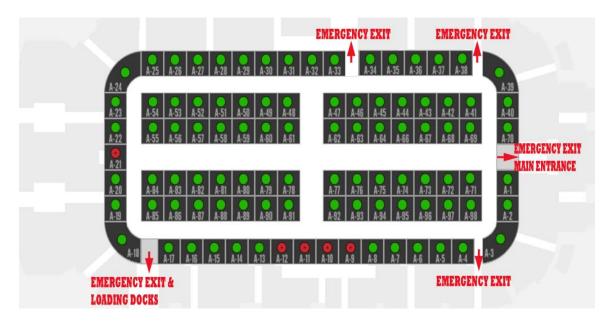

normal traffic conditions

DETAILS 7 h 30 min

698 km via Trans-Canada Highway / QC-117 S





#### **Itinerary from North Bay**

From North Bay, Ontario

- Go northwest on McIntyre St E towards Wyld St
- 1 min (750 m)
- --Support Trans-Canada Hwy / ON-11 N towards ON-65 to Dymond, Temiskaming Shores
- 1 h 43 min (156 km)
- --Follow ON-65, QC-101 N and QC-391 N towards Murdoch Avenue in Rouyn-Noranda
- 1 h 25 min (122 km)
- AREA IAMGOLD 218 Murdoch Ave, Rouyn-Noranda, QC J9X 1E6







## APPENDIXE II – IAMGOLD ARENA AND CURLING CENTER LOADING DOCK



## ACCÈS AU DÉBARCADÈRE/ LOADING DOCK ACCESS





## APPENDIXE III – FORMS LOCATION BLAIS / MOREAU ÉLECTRIQUE/ RP EXPRESS



# Contact us for more details

## www.rtm-mwg.ca



## APPENDIXE IV – HALLS PLANS



## **Iamgold Arena hall plan**



## **Curling Center hall plan**







## **Outdoor Kiosks Plan**



# **APPENDIXE V**

## - CHAPITEAU ABITIBI 2011

## **ORDERS FORMS**

## (SERVICES TO EXHIBITORS)



## Contact us!

#### Address

1700, boul. Jean-Jacques Cossette, Val-d'Or, QC, J9P 6Y4

Phone

Patrick Petit, Director

819-856-0159

Office

819-824-2829

E-mail address

Info@chapiteauabitibi.com

#### **Business hours**

Monday to Friday, 9 am to 5 pm







To learn more about our services and our offered products, please contact us and give us your contact information. The Chapiteau Abitibi 2011 team will be happy to answer all your of questions! Looking forward to meeting you and celebrating your events with you.

\*\*\* PLEASE NOTE THAT EITHER YOUR EQUIPMENT OR RENTAL OF BBQs or mechoui OPERATING ON PROPANE OR MAZO