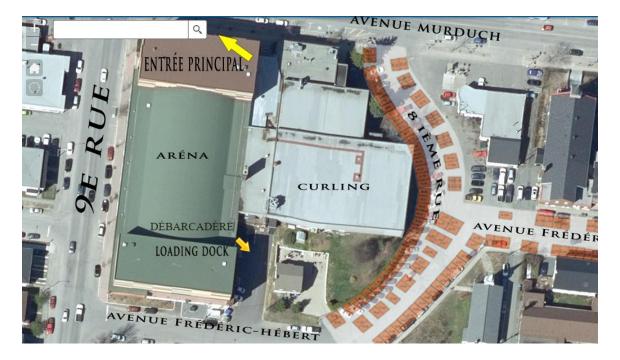

#### ACCESS TO THE IAMGOLD ARENA

The main entrance to the lamgold Arena is located at 218, Murdoch Avenue, Rouyn-Noranda, QC.

Note: The lamgold Arena is designed to meet the needs of people with reduced mobility. Exhibitors who have specific needs in this regard must notify the organizers of the event.

The exhibitors are invited to go to the loading dock at first, then to the registration thereafter. The registration of the exhibitors will be taking place the reception desk. Delivery and pick-up of equipment is prohibited at entrances of the lamgold Arena, everything must be carried out by the loading dock.

#### LOADING DOCK

See Appendix II for a map of the landing site of the lamgold Arena and curling.

#### **1. FOR EXHIBITORS WHO WILL ARRIVE WITH THEIR EQUIPMENT**

**1.1** If you can easily carry your equipment in your arms, without a trolley: If you are arriving by car, please park in the parking lot on 8th Street or on Frédéric-Hébert Avenue. Walk to the exhibition hall - lamgold.

**1.2** If you cannot carry your equipment in your arms and need a trolley:

Please drive to the loading dock. Note that parking is unfortunately not permitted at the loading dock. Only unloading and loading are permitted and any offender will see his vehicle towed at its own expense. For this purpose, each exhibitor has a maximum of 30 minutes to unload its equipment at the loading dock.