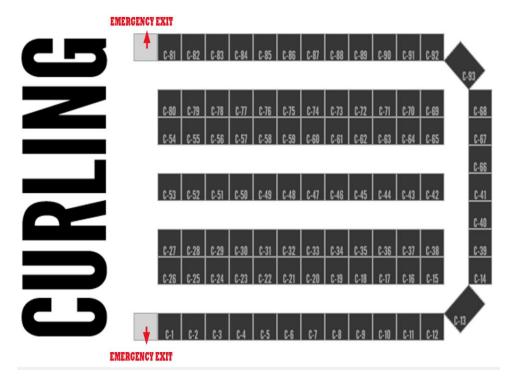

## **Curling Center hall plan**

#### ACCESS TO THE CURLING CENTER

The main entrance to the Noranda Curling Center.

218, Murdoch avenue, Rouyn-Noranda, QC.

Center landing door curling size 60" x 7'

Entry balcony elevated from 6' by 60" wide, steps can be removed for easy access with ramp

Landing door size are maximum 10'x 10'.

\* Maximum Door Size at the lamgold Arena 10 'x10'

\* Door size at the Curling Center 60 '' width X 7 'height, entrance gallery 6' high steps can be removed to facilitate the installation of equipment disembarkation ramp.