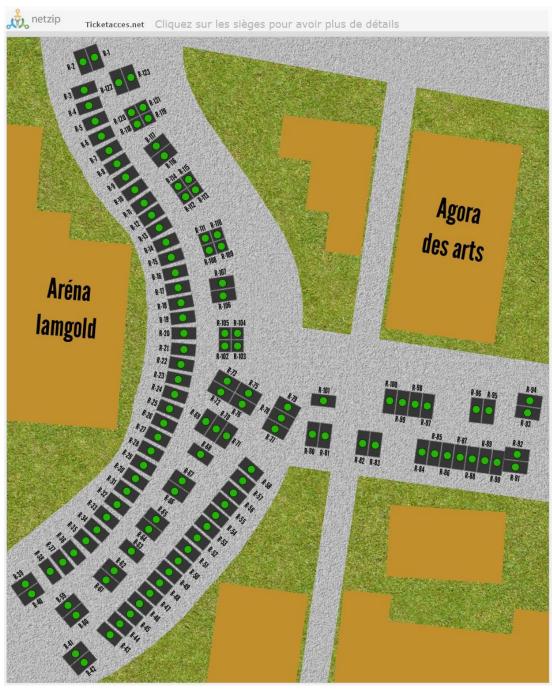

30 min

698 km via Trans-Canada Highway / QC-117 S





#### **Itinerary from North Bay**

From North Bay, Ontario

- Go northwest on McIntyre St E towards Wyld St
- 1 min (750 m)
- --Support Trans-Canada Hwy / ON-11 N towards ON-65 to Dymond, Temiskaming Shores
- 1 h 43 min (156 km)
- --Follow ON-65, QC-101 N and QC-391 N towards Murdoch Avenue in Rouyn-Noranda
- 1 h 25 min (122 km)
- AREA IAMGOLD 218 Murdoch Ave, Rouyn-Noranda, QC J9X 1E6







## APPENDIXE II – IAMGOLD ARENA AND CURLING CENTER LOADING DOCK



## ACCÈS AU DÉBARCADÈRE/ LOADING DOCK ACCESS





## APPENDIXE III – FORMS LOCATION BLAIS / MOREAU ÉLECTRIQUE/ RP EXPRESS



# Contact us for more details

## www.rtm-mwg.ca



## APPENDIXE IV – HALLS PLANS



## **Iamgold Arena hall plan**



## **Curling Center hall plan**







## **Outdoor Kiosks Plan**



# **APPENDIXE V**

## - CHAPITEAU ABITIBI 2011

## **ORDERS FORMS**

## (SERVICES TO EXHIBITORS)



## Contact us!

#### Address

1700, boul. Jean-Jacques Cossette, Val-d'Or, QC, J9P 6Y4

Phone

Patrick Petit, Director

819-856-0159

Office

819-824-2829

E-mail address

Info@chapiteauabitibi.com

#### **Business hours**

Monday to Friday, 9 am to 5 pm







To learn more about our services and our offered products, please contact us and give us your contact information. The Chapiteau Abitibi 2011 team will be happy to answer all your of questions! Looking forward to meeting you and celebrating your events with you.

\*\*\* PLEASE NOTE THAT EITHER YOUR EQUIPMENT OR RENTAL OF BBQs or mechoui OPERATING ON PROPANE OR MAZOUTE HEATING SYSTEM MUST BE SUBMITTED WI