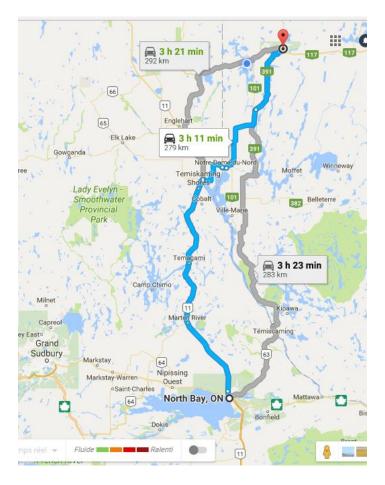

#### **Itinerary from North Bay**

From North Bay, Ontario

- Go northwest on McIntyre St E towards Wyld St
- 1 min (750 m)
- --Support Trans-Canada Hwy / ON-11 N towards ON-65 to Dymond, Temiskaming Shores
- 1 h 43 min (156 km)
- --Follow ON-65, QC-101 N and QC-391 N towards Murdoch Avenue in Rouyn-Noranda
- 1 h 25 min (122 km)
- AREA IAMGOLD 218 Murdoch Ave, Rouyn-Noranda, QC J9X 1E6