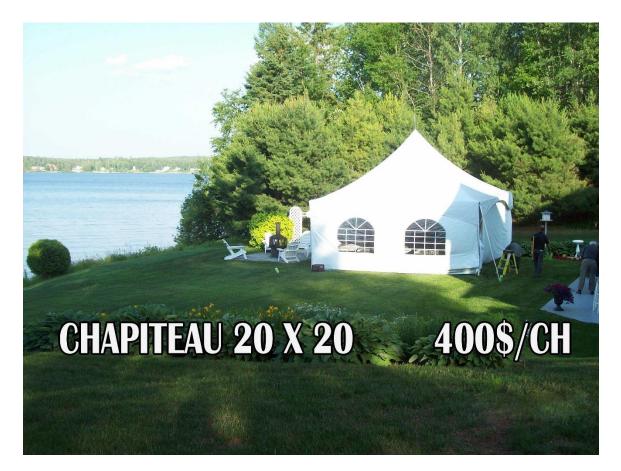

\* If you bring your own marquees, provide sandbags or weight to hold them to the ground as it is forbidden to make inking holes on the pavement. Also, plan to have a permit if the marquee is of a dimension greater than 20 'X20'

\*\*\* PLEASE NOTE THAT EITHER YOUR EQUIPMENT OR RENTAL OF BBQs or mechoui OPERATING ON PROPANE OR MAZOUTE HEATING SYSTEM MUST BE SUBMITTED WITHOUT EXCEPTION to the <u>Mining Workers' Group and the TOWN OF ROUYN-</u> NORANDA to draw up the Prevention plan of the fire service from the rental of your kiosks.

#### Marquee

Number of people sitting or standing

Tent dimension (ex 10 x)