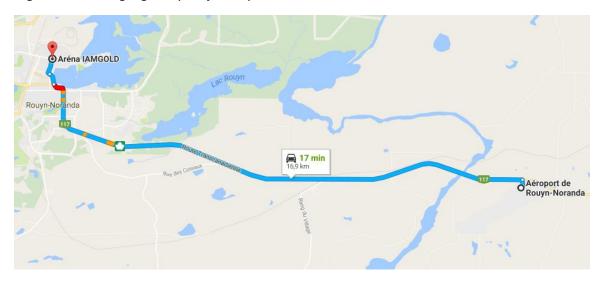

#### **Itinerary from the Rouyn-Noranda Airport**

To the lamgold Arena 17 min (16.9 km)

#### via Trans-Canada Highway / QC-117 N

Link to Google Map: <u>https://goo.gl/maps/WTtpHA4rGW22</u>

- Rouyn Noranda Airport, Rouyn-Noranda, QC J9Y 0G3

- Go West

40 m

--Turn right onto Trans-Canada Highway / QC-117 N

110 m

--Turn left towards Trans-Canada Highway / QC-117 N

180 m

--Turn left onto Trans-Canada Highway / QC-117 N

15.6 km

--Continue straight on Avenue du Lac

350 m

--Turn right onto 9th Street

500 m

--Turn right onto Avenue Murdoch

The destination is on the right

25 m

IAMGOLD Arena

218 Murdoch Ave, Rouyn-Noranda, QC J9X 1E6

This itinerary is provided as information only. You may have to follow a different route from the indicated one due to work, traffic jams, weather conditions, deviations or other disturbances. Please take this into account when preparing your journey. Be sure to follow the traffic regulations and signage on your journey.