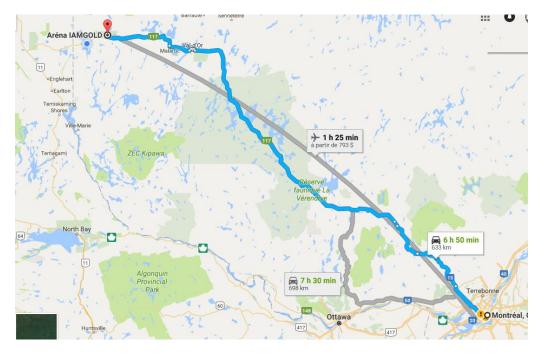

#### **Itinerary from Montréal**

6 h 50 min

633 km via Trans-Canada Highway and Trans-Canada Highway / QC-117 N

The fastest, normal traffic conditions

DETAILS 7 h 30 min

698 km via Trans-Canada Highway / QC-117 S

#### **Itinerary from North Bay**

From North Bay, Ontario

- Go northwest on McIntyre St E towards Wyld St
- 1 min (750 m)
- --Support Trans-Canada Hwy / ON-11 N towards ON-65 to Dymond, Temiskaming Shores
- 1 h 43 min (156 km)
- --Follow ON-65, QC-101 N and QC-391 N towards Murdoch Avenue in Rouyn-Noranda
- 1 h 25 min (122 km)
- AREA IAMGOLD 218 Murdoch Ave, Rouyn-Noranda, QC J9X 1E6